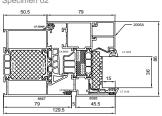

|
| Performance-relevant<br>product details | Material Aluminum anoy, Sunace treatment painted / pow-                                                                                                          | - The second sec |

Special features -

## Results

Calculation of thermal transmittance according to EN ISO 10077-2:2012-02



 $U_{\rm f}$  = 1,3 - 1,7 W/(m<sup>2</sup>K)



Basis \*) EN ISO 10077-2:2012-02 SG 06-verpflichtend NB-CPD/SG06/11/083 2011-09 \*) Correspond/s to the national standard/s (e.g. DIN EN)

### Representation

Specimen 02



further specimens see Annex

#### Instructions for use

The results obtained can be used as evidence in accordance with the above basis.

### Validity

The data and results given relate solely to the tested and described specimen. This test does not allow any statement to be made on further characteristics of the present structure regarding performance and quality.

#### Notes on publication

The ift-Guidance Sheet "Conditions and Guidance for the Use of ift Test Documents" applies. The document may only be published in full.

#### Contents

The report contains a total of 8 page/s und Anlagen (4 Seiten).

ift Rosenheim 10.04.2014

Manuel Demel, M.BP. Dipl.-Ing. (FH) Deputy Head of Testing Department Thermal & Climate

10

Maurice Mayer, Dipleing. (FH) Operating Testing Officer Computeras